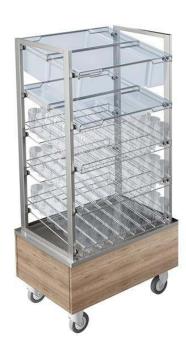

#### Item No.

Unit has 2 shelves to accommodate GN containers (not included) for cutlery and bread and one shelf to accommodate glasses. Sturdy construction with laminated panelings on 4 sides. Unit mounted on 125 mm wheels 2 swivel and 2 with brakes.

#### **Main Features**

- Unit has 2 shelves to accommodate GN containers (not included) for cutlery and bread and one shelf to accommodate glasses.
- Perfect compact design makes it ideal for space saving environments.
- CB and CE certifed by a third party notified body.
- Unit mounted on 125 mm wheels 2 swivel and 2 with brakes.

### Construction

 Sturdy construction with laminated panelings on 4 sides.

APPROVAL: