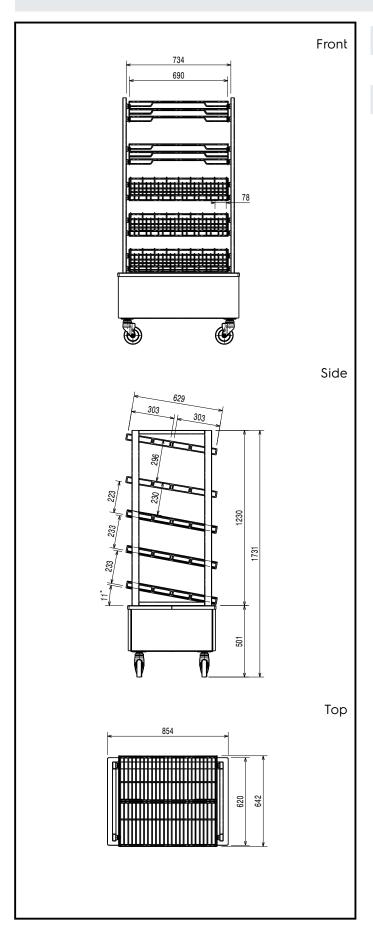

#### **Key Information:**

External dimensions, Width: 854 mm
External dimensions, Depth: 642 mm
External dimensions, Height: 1731 mm
Net weight: 45 kg

Foot type: Foot size:

> Flexy Compact Cutlery and Bread Glass Dispenser